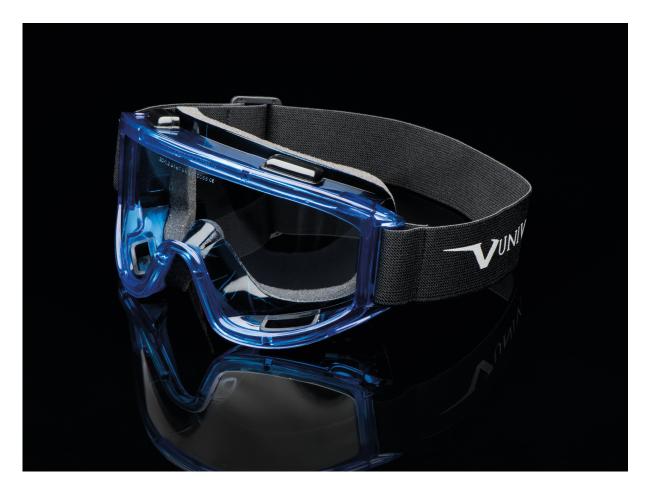

03.

THE ADJUSTABLE HEADBAND AND THE SOFT FRAME EFFECTIVELY DISTRIBUTE THE PRESSURE ON THE FACE

Attention! Any images on this page illustrate the frame technologies of the product family in question and may represent frame and lens colours that do not correspond to the product code of the following sheet.