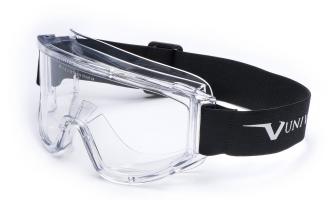

## 601 - Clear Plus 2

Code: 601.03.07.00 Date: 21-06-22 1/2

The extent of the 601 goggle range provides superior versatility: the various technologies of ventilation systems, the lenses available, in polycarbonate, acetate and welding version and the insert for additional corrective lenses make it suitable for a wide range of sectors always with a high-level of performance.

**Safety / Goggles / 601** 2/2

>> https://www.univetsafety.com/en/products/safety/goggles/601/601-clear-plus-2/

01.

WIDE FIELD OF VISION FOR AN HIGH-TECH GOGGLE 02.

THE ANATOMIC NOSE PAD FITS PERFECTLY TO ALL FACES

03.

THE ADJUSTABLE HEADBAND AND THE SOFT FRAME EFFECTIVELY DISTRIBUTE THE PRESSURE ON THE FACE

Attention! Any images on this page illustrate the frame technologies of the product family in question and may represent frame and lens colours that do not correspond to the product code of the following sheet.