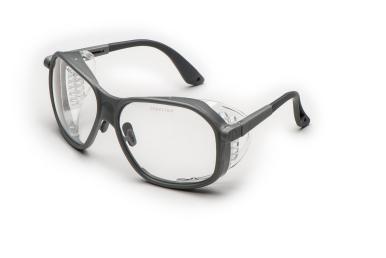

### Safety / Spectacles / 501 501 - Clear 2 Code: 501.00.00.11

| Frame mark (EU)       | Lens mark (EU)                                                                            | Conditions of use                    |
|-----------------------|-------------------------------------------------------------------------------------------|--------------------------------------|
| U EN166 F CE          | 2-1.2 U 1 FN CE                                                                           | Standard brightness, Low brightness  |
| Lens color            | Frame technology                                                                          | Lens technology                      |
| Clear                 | Nose pad set-up, Adjustment of temples in<br>length, Adjustment of temples in inclination | Anti-Fog (N), Anti-Scratch           |
| Lens material         | Standards                                                                                 | Scale number                         |
| Polycarbonate         | EN166, EN170                                                                              | (2-1.2)                              |
| Mechanical resistance | Optical class                                                                             | Optional requirements                |
| Low energy impact (F) | Optical class (1)                                                                         | Resistance to fogging of oculars (N) |

#### Weight

34g polycarbonate version, 45g CR39