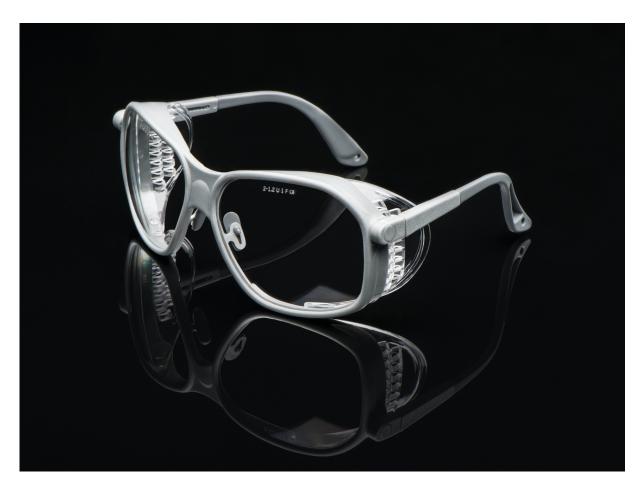

# 01.

SPECTACLE WITH WIDE COVERAGE AREA AND PERFECT ADHERENCE TO THE FACE

# 02.

MICROMETRIC ADJUSTMENT OF TEMPLES LENGTH

# 03.

STEP-FREE ADJUSTMENT OF THE FRONT ANGLE

## 04.

VENTED SIDE SHIELDS

## 05.

ADJUSTABLE NOSE PAD

Attention! Any images on this page illustrate the frame technologies of the product family in question and may represent frame and lens colours that do not correspond to the product code of the following sheet.