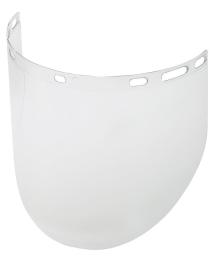

## Safety / Face Shields / 607 607 - Clear 2 Code: 607.A7.00.00

| Lens mark (EU)            | Conditions of use                                                              | Lens color                                                                    |
|---------------------------|--------------------------------------------------------------------------------|-------------------------------------------------------------------------------|
| 2C-1.2 U 1 AT 8 9 0068 CE | Standard brightness, Low brightness                                            | Clear                                                                         |
| Frame technology          | Lens material                                                                  | Fields of use                                                                 |
| Overspec                  | Polycarbonate                                                                  | Liquids (3), Short circuit electric arc (8), Molten metals and hot solids (9) |
| Standards                 | Scale number                                                                   | Mechanical resistance                                                         |
| EN166, EN170              | (2C-1.2)                                                                       | High energy impact (A)                                                        |
| Optical class             | Optional requirements                                                          |                                                                               |
| Optical class (1)         | Protection against high speed particles at extreme temperatures -5°/+55° C (T) |                                                                               |

## Safety / Face Shields / 607

>> https://www.univetsafety.com/en/products/safety/faceshields/607/607-clear-2/

Attention! Any images on this page illustrate the frame technologies of the product family in question and may represent frame and lens colours that do not correspond to the product code of the following sheet.